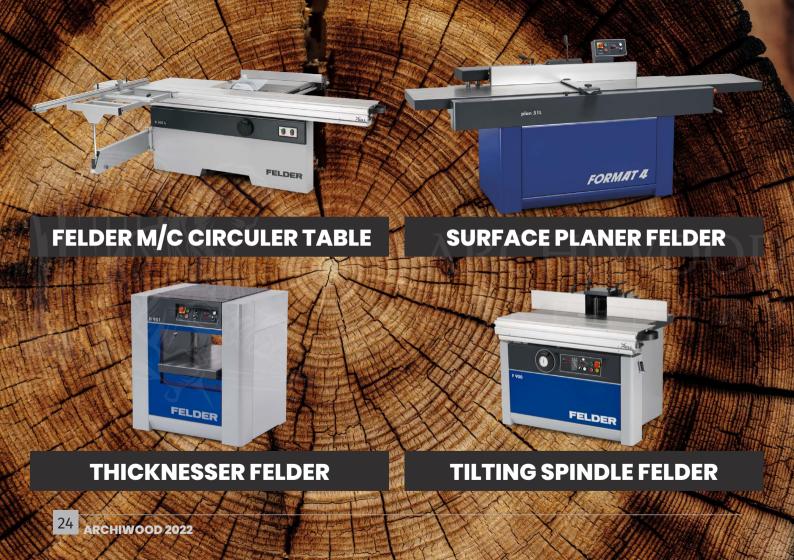

# HIGH END MACHINERY ACCESS & WORK PROVISION

Archiwood has 48 top of the line machines with more than 12 professionally certified operators. At Archiwood we ensure that all our machinery is new with none exceeding 5 years of operation and fully functional to ensure high quality, safety and efficiency.

Our intention is to be a head of the curve, when it comes to its innovation, capabilities and machinery its therefor we possess machines that are only available at extremely few carpentries such as the Felder 5 axis CNC machine.