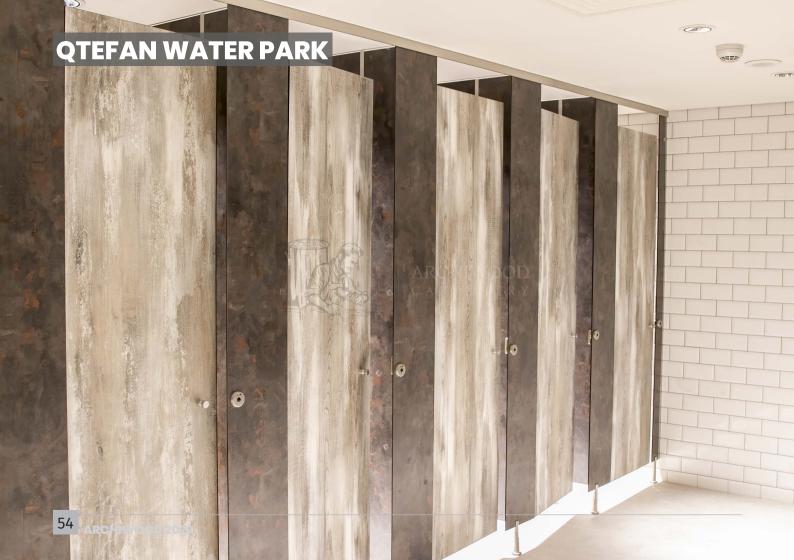

## A FEW OF ARCHIWOOD'S COMPLETED & ON-GOING PROJECTS.

SANAD RESTAURANT @ MUSHEIREB 01 **ON GOING** 02 SHEIKHA NOURA AL THANI - JOINERY SCOPE **ON GOING** 03 MINISTER OF LABOUR PALACE - COMPLETE DOORS SCOPE **ON GOING** 04 **CROWN PLAZA FULL RENOVATION ON GOING** THE VIEW WAS TO SEE THE SECOND OF THE SECOND MINISTER OF LABOUR PALACE COMPLETE CABINETRY SCOPE HANDED OVER 05 KIND OF THE STATE **QETAIFAN WATER PARK - REDCO** 06 HANDED OVER