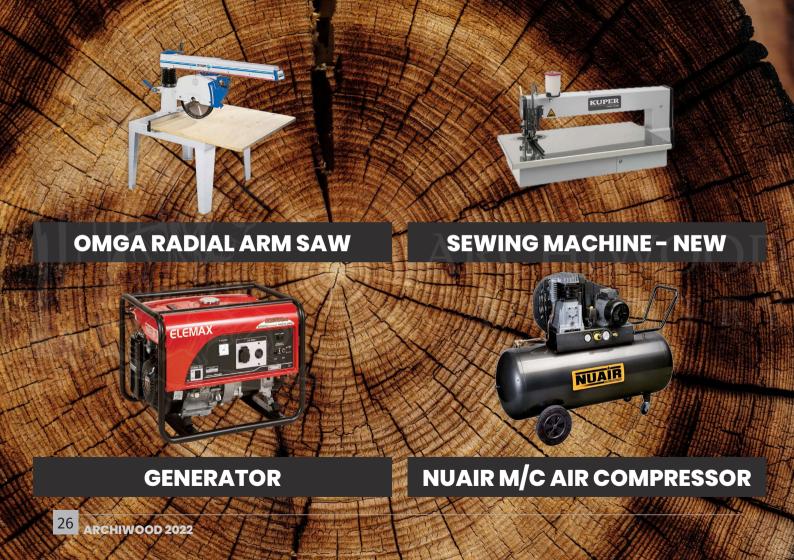

# HIGH END MACHINERY ACCESS & WORK PROVISION

Archiwood has 48 top of the line machines with more than 12 professionally certified operators. At Archiwood we ensure that all our machinery is new with none exceeding 5 years of operation and fully functional to ensure high quality, safety and efficiency.