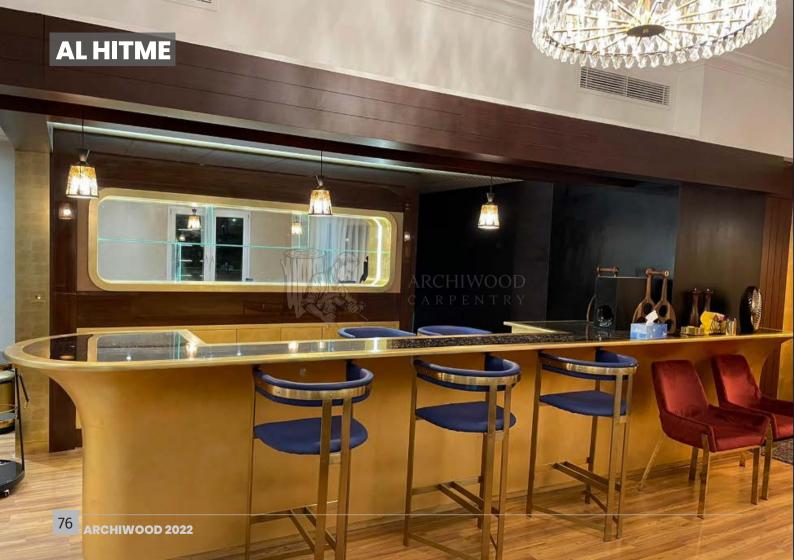

## A FEW OF ARCHIWOOD'S COMPLETED & ON-GOING PROJECTS.

SANAD RESTAURANT @ MUSHEIREB 01 **ON GOING** 02 SHEIKHA NOURA AL THANI - JOINERY SCOPE **ON GOING** 03 MINISTER OF LABOUR PALACE - COMPLETE DOORS SCOPE **ON GOING** 04 **CROWN PLAZA FULL RENOVATION ON GOING** THE VIEW WAS TO SEE THE SECOND OF THE SECOND MINISTER OF LABOUR PALACE COMPLETE CABINETRY SCOPE HANDED OVER 05 KIND OF THE STATE **QETAIFAN WATER PARK - REDCO** 06 HANDED OVER