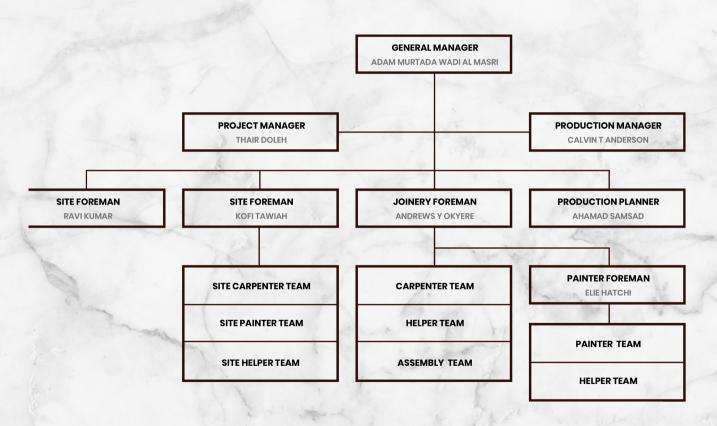

Archiwood has 48 top of the line machines with more than 12 professionally certified operators. At Archiwood we ensure that all our machinery is new with none exceeding 5 years of operation and fully functional to ensure high quality, safety and efficiency.

Our intention is to be a head of the curve, when it comes to its innovation, capabilities and machinery its therefor we possess machines that are only available at extremely few carpentries such as the Felder 5 axis CNC machine.

Archiwood is a market leader and an innovative carpentry in its capabilities, this is most evident from the requests made by local competitors to help and provide machinery access along with the know-how to execute on hand projects.

#### **ORGANIZATION CHART**



#### **ORGANIZATION CHART OF PROJECT TEAM**

















































































































































## QATAR AIRWAYS RESIDENCE





























## AL DOSARI RESIDENT







## A FEW OF ARCHIWOOD'S COMPLETED & ON-GOING PROJECTS.

SANAD RESTAURANT @ MUSHEIREB 01 **ON GOING** 02 SHEIKHA NOURA AL THANI - JOINERY SCOPE **ON GOING** 03 MINISTER OF LABOUR PALACE - COMPLETE DOORS SCOPE **ON GOING** 04 **CROWN PLAZA FULL RENOVATION ON GOING** THE VIEW WAS TO SEE THE SECOND OF THE SECOND MINISTER OF LABOUR PALACE COMPLETE CABINETRY SCOPE HANDED OVER 05 KIND OF THE STATE **QETAIFAN WATER PARK - REDCO** 06 HANDED OVER

**HANDED OVER** 

MADAM UMM FAHAD - THE PEARL APARTMENT

07

| 08              | LWZAAR FISH MARKET – PENTAGRAM DESIGN TRADING &