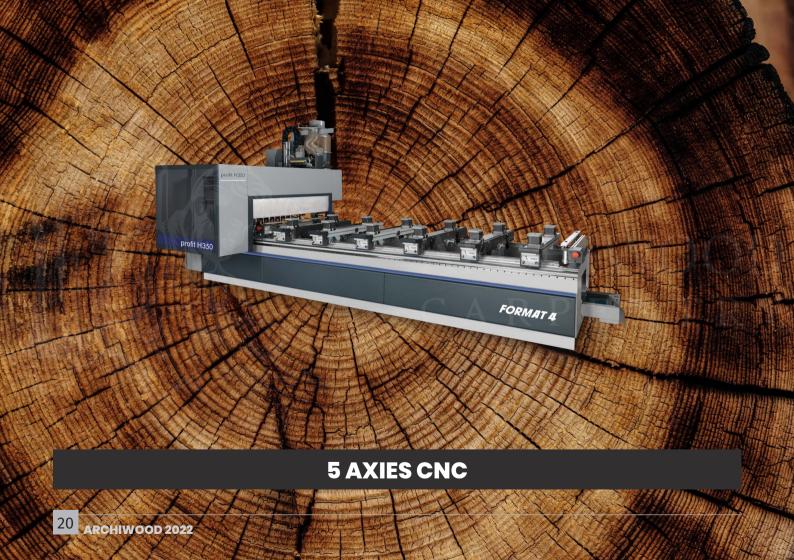

# HIGH END MACHINERY ACCESS & WORK PROVISION

Archiwood has 48 top of the line machines with more than 12 professionally certified operators. At Archiwood we ensure that all our machinery is new with none exceeding 5 years of operation and fully functional to ensure high quality, safety and efficiency.

Our intention is to be a head of the curve, when it comes to its innovation, capabilities and machinery its therefor we possess machines that are only available at extremely few carpentries such as the Felder 5 axis CNC machine.