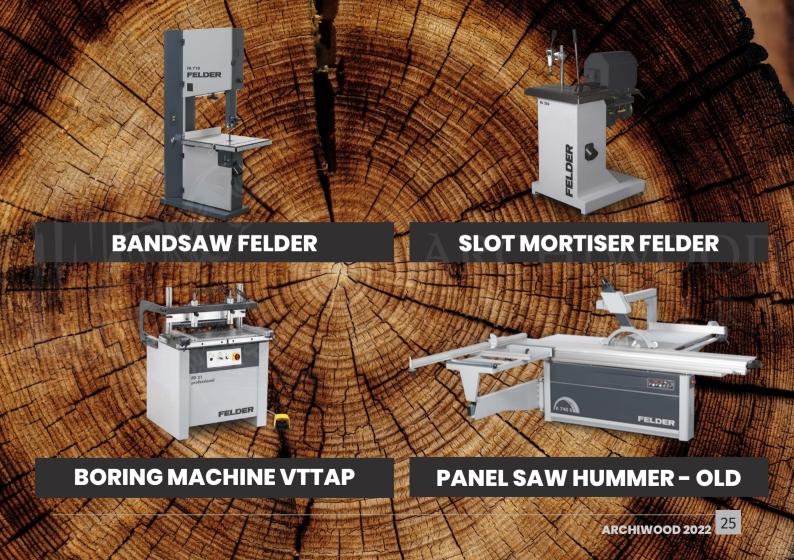

# HIGH END MACHINERY ACCESS & WORK PROVISION

Archiwood has 48 top of the line machines with more than 12 professionally certified operators. At Archiwood we ensure that all our machinery is new with none exceeding 5 years of operation and fully functional to ensure high quality, safety and efficiency.

Our intention is to be a head of the curve, when it comes to its innovation, capabilities and machinery its therefor we possess machines that are only available at extremely few carpentries such as the Felder 5 axis CNC machine.