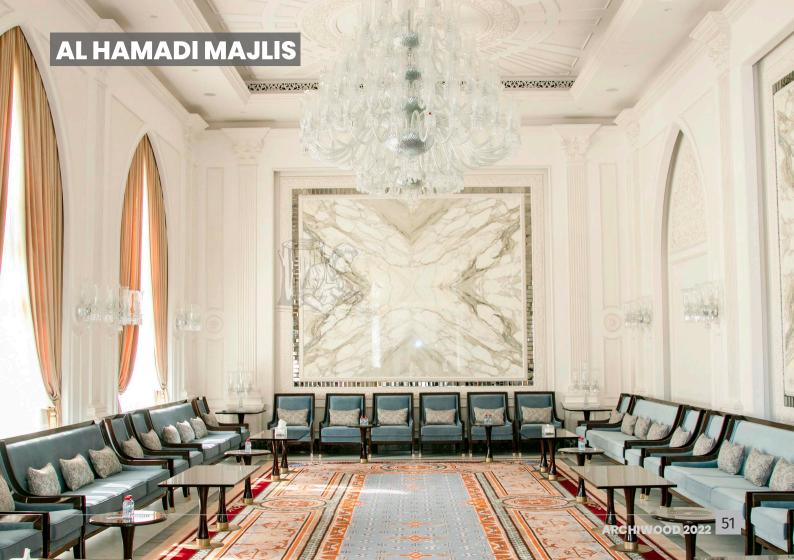

## A FEW OF ARCHIWOOD'S COMPLETED & ON-GOING PROJECTS.

SANAD RESTAURANT @ MUSHEIREB 01 **ON GOING** 02 SHEIKHA NOURA AL THANI - JOINERY SCOPE **ON GOING** 03 MINISTER OF LABOUR PALACE - COMPLETE DOORS SCOPE **ON GOING** 04 **CROWN PLAZA FULL RENOVATION ON GOING** THE VIEW WAS TO SEE THE SECOND OF THE SECOND MINISTER OF LABOUR PALACE COMPLETE CABINETRY SCOPE HANDED OVER 05 KIND OF THE STATE **QETAIFAN WATER PARK - REDCO** 06 HANDED OVER