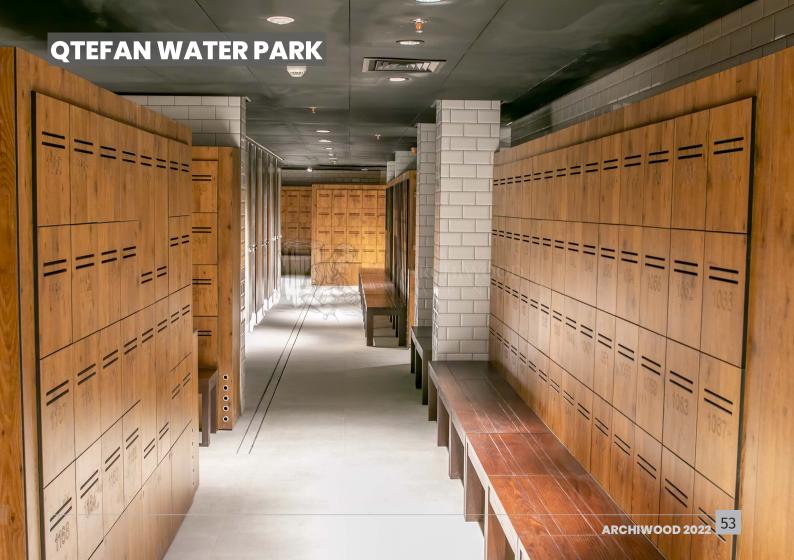

## A FEW OF ARCHIWOOD'S COMPLETED & ON-GOING PROJECTS.

SANAD RESTAURANT @ MUSHEIREB 01 **ON GOING** 02 SHEIKHA NOURA AL THANI - JOINERY SCOPE **ON GOING** 03 MINISTER OF LABOUR PALACE - COMPLETE DOORS SCOPE **ON GOING** 04 **CROWN PLAZA FULL RENOVATION ON GOING** THE VIEW WAS TO SEE THE SECOND OF THE SECOND MINISTER OF LABOUR PALACE COMPLETE CABINETRY SCOPE HANDED OVER 05 KIND OF THE STATE **QETAIFAN WATER PARK - REDCO** 06 HANDED OVER