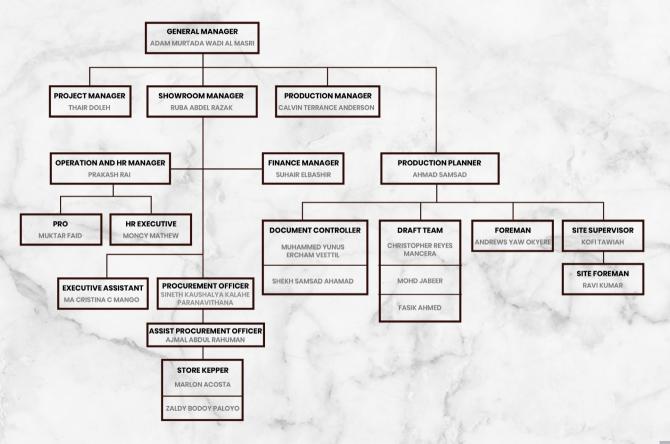

# HIGH END MACHINERY ACCESS & WORK PROVISION

Archiwood has 48 top of the line machines with more than 12 professionally certified operators. At Archiwood we ensure that all our machinery is new with none exceeding 5 years of operation and fully functional to ensure high quality, safety and efficiency.

Our intention is to be a head of the curve, when it comes to its innovation, capabilities and machinery its therefor we possess machines that are only available at extremely few carpentries such as the Felder 5 axis CNC machine.

Archiwood is a market leader and an innovative carpentry in its capabilities, this is most evident from the requests made by local competitors to help and provide machinery access along with the know-how to execute on hand projects.

#### **ORGANIZATION CHART**



#### **ORGANIZATION CHART OF PROJECT TEAM**

















































































































































## QATAR AIRWAYS RESIDENCE





























## AL DOSARI RESIDENT







## A FEW OF ARCHIWOOD'S COMPLETED & ON-GOING PROJECTS.

SANAD RESTAURANT @ MUSHEIREB 01 **ON GOING** 02 SHEIKHA NOURA AL THANI - JOINERY SCOPE **ON GOING** 03 MINISTER OF LABOUR PALACE - COMPLETE DOORS SCOPE **ON GOING** 04 **CROWN PLAZA FULL RENOVATION ON GOING** THE VIEW WAS TO SEE THE SECOND OF THE SECOND MINISTER OF LABOUR PALACE COMPLETE CABINETRY SCOPE HANDED OVER 05 KIND OF THE STATE **QETAIFAN WATER PARK - REDCO** 06 HANDED OVER

**HANDED OVER** 

MADAM UMM FAHAD - THE PEARL APARTMENT

07

| 08              | L