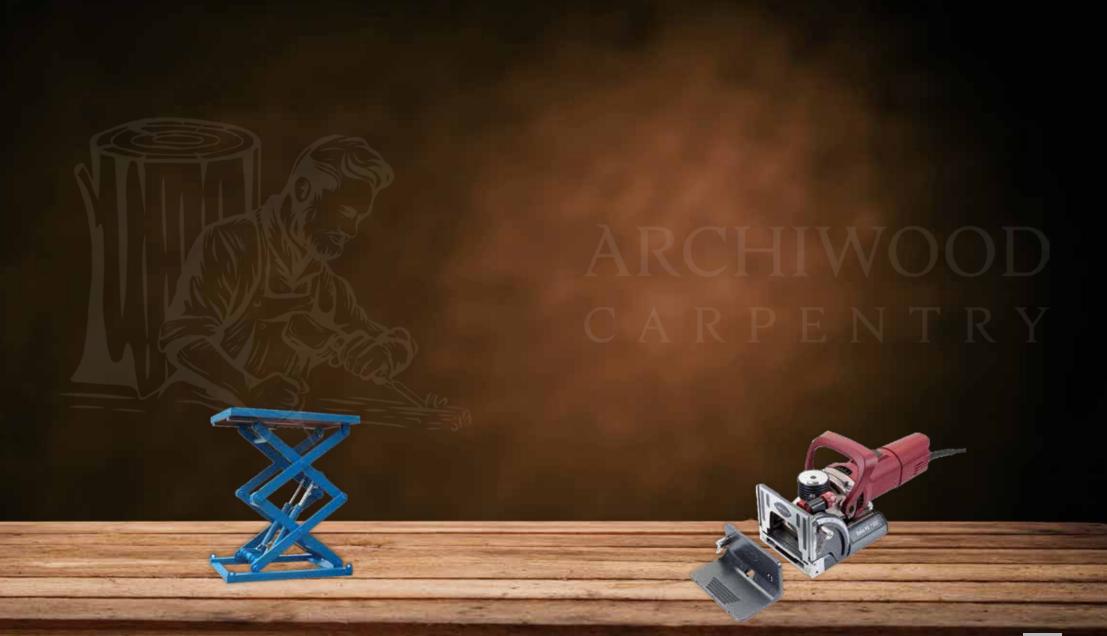

# HIGH END MACHINERY ACCESS & WORK PROVISION

Archiwood has 48 top of the line machines with more than 12 professionally certified operators. At Archiwood we ensure that all our machinery is new with none exceeding 5 years of operation and fully functional to ensure high quality, safety and efficiency.

Our intention is to be a head of the curve, when it comes to its innovation, capabilities and machinery its therefor we possess machines that are only available at extremely few carpentries such as the Felder 5 axis CNC machine.

Archiwood is a market leader and an innovative carpentry in its capabilities, this is most evident from the requests made by local competitors to help and provide machinery access along with the know-how to execute on hand projects.