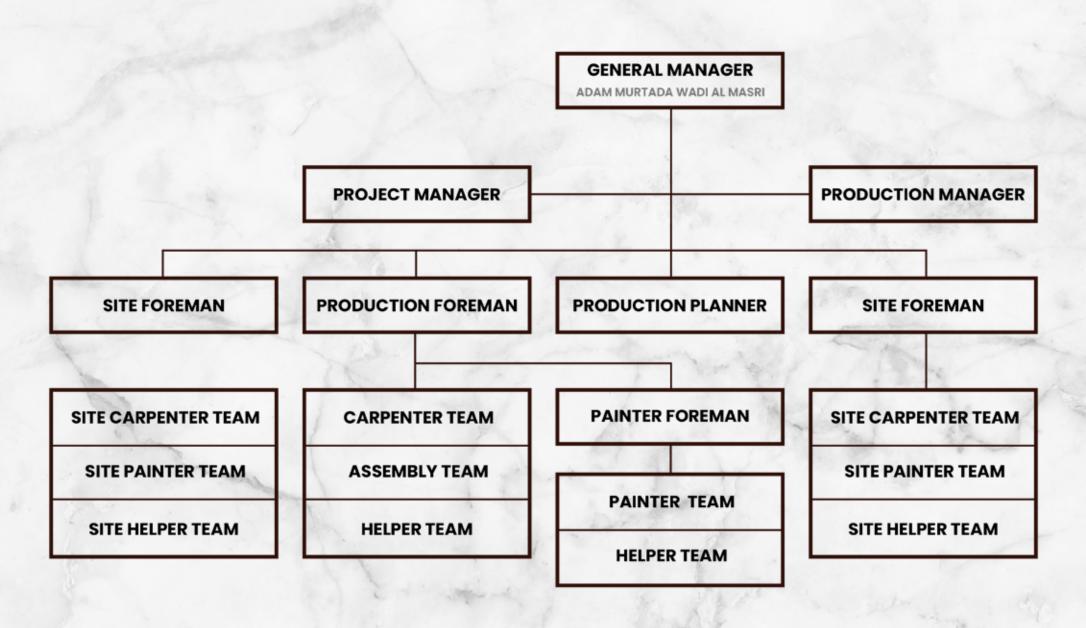

SION

Archiwood has 48 top of the line machines with more than 12 professionally certified operators. At Archiwood we ensure that all our machinery is new with none exceeding 5 years of operation and fully functional to ensure high quality, safety and efficiency.

Our intention is to be a head of the curve, when it comes to its innovation, capabilities and machinery its therefor we possess machines that are only available at extremely few carpentries such as the Felder 5 axis CNC machine.

Archiwood is a market leader and an innovative carpentry in its capabilities, this is most evident from the requests made by local competitors to help and provide machinery access along with the know-how to execute on hand projects.

#### **ORGANIZATION CHART**



### ORGANIZATION CHART OF PROJECT TEAM





# 5 AXIES CNC



# **HOT PRESS MACHINE**



# **VENEER CUTTER**



# **COMPUTER PANEL SAW**



# FELDER M/C CIRCULAR TABLE

# **SURFACE PLANER FELDER**



# **THICKNESSER FELDER**

# **TILTING SPINDLE FELDER**



# **BANDSAW FELDER**

# **SLOT MORTISER FELDER**



# **BORING MACHINE VTTAP**

# **PANEL SAW HUMMER**







## ZETA P-2 SET - PROVER CUTTER









































































































































































## PROJECT 146 A STATE OF Arthur Market 115 ARCHIWOOD 2023

## PROJECT 146 ARCHIWOOD 2023 116

















## ARCHIWOOD'S HIGHLIGHTS OF HANDED OVER PROJECTS "2020-2023"

Phone: 50135013 | Phone: 40378678 | **Showroom**: Unit No. 52, Zone 56, St 340, Bldg 419, Gallery