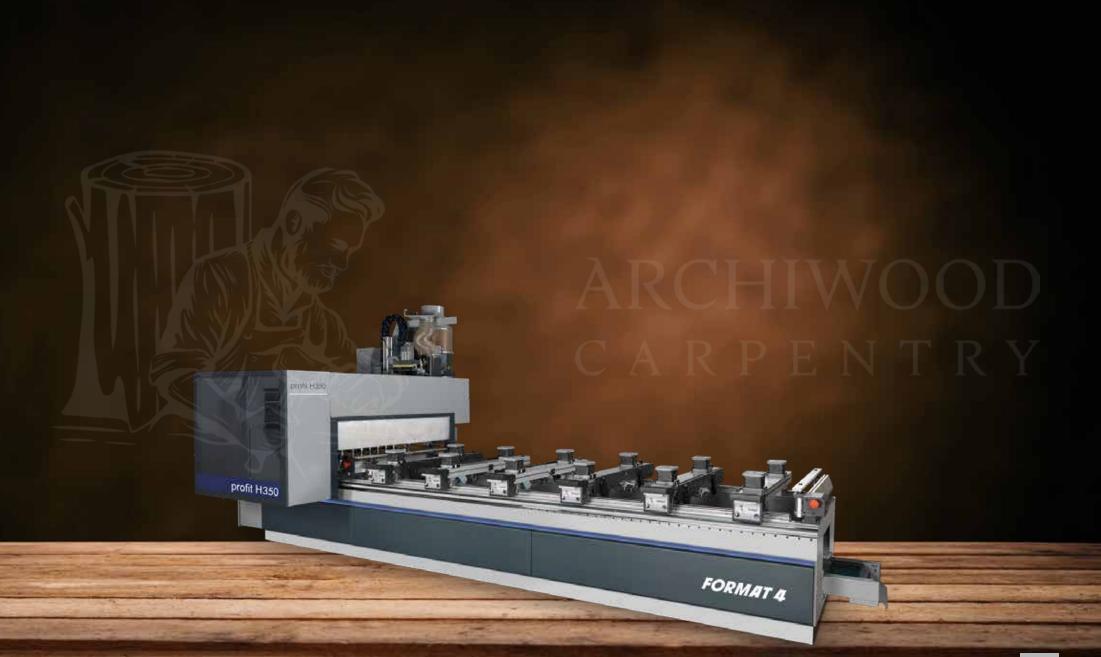

48 top of the line machines with more than 12 professionally certified operators. At Archiwood we ensure that all our machinery is new with none exceeding 5 years of operation and fully functional to ensure high quality, safety and efficiency.

Our intention is to be a head of the curve, when it comes to its innovation, capabilities and machinery its therefor we possess machines that are only available at extremely few carpentries such as the Felder 5 axis CNC machine.

Archiwood is a market leader and an innovative carpentry in its capabilities, this is most evident from the requests made by local competitors to help and provide machinery access along with the know-how to execute on hand projects.

#### **ORGANIZATION CHART**



### ORGANIZATION CHART OF PROJECT TEAM





# 5 AXIES CNC



# **HOT PRESS MACHINE**



# **VENEER CUTTER**



# **COMPUTER PANEL SAW**



# FELDER M/C CIRCULAR TABLE

# **SURFACE PLANER FELDER**



# **THICKNESSER FELDER**

# **TILTING SPINDLE FELDER**



# **BANDSAW FELDER**

# **SLOT MORTISER FELDER**



# **BORING MACHINE VTTAP**

# **PANEL SAW HUMMER**







## ZETA P-2 SET - PROVER CUTTER









































































































































































## PROJECT 146 A STATE OF Arthur Market 115 ARCHIWOOD 2023

## PROJECT 146 ARCHIWOOD 2023 116

















## ARCHIWOOD'S HIGHLIGHTS OF HANDED OVER PROJECTS "2020-2023"

Phone: 50135013 | Phone: 40378678 | **Showroom**: Unit No. 52, Zone 56, St 340, Bldg 419, Gallery No. 29, Salwa Road.