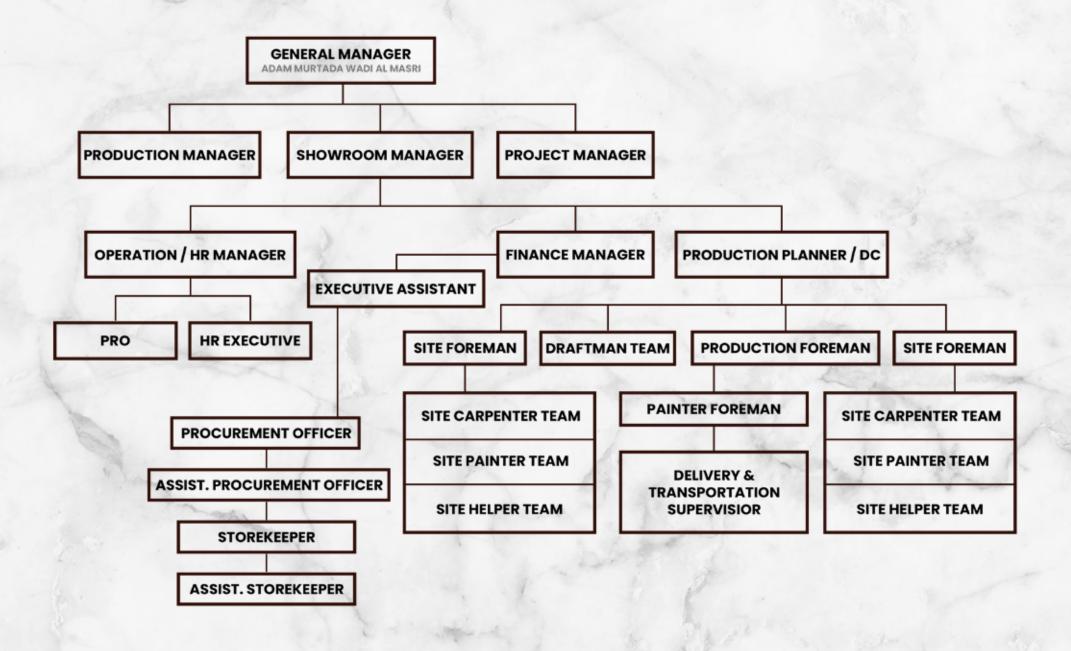

# HIGH END MACHINERY ACCESS & WORK PROVISION

Archiwood has 48 top of the line machines with more than 12 professionally certified operators. At Archiwood we ensure that all our machinery is new with none exceeding 5 years of operation and fully functional to ensure high quality, safety and efficiency.

Our intention is to be a head of the curve, when it comes to its innovation, capabilities and machinery its therefor we possess machines that are only available at extremely few carpentries such as the Felder 5 axis CNC machine.

Archiwood is a market leader and an innovative carpentry in its capabilities, this is most evident from the requests made by local competitors to help and provide machinery access along with the know-how to execute on hand projects.

#### **ORGANIZATION CHART**



### ORGANIZATION CHART OF PROJECT TEAM





# 5 AXIES CNC



# **HOT PRESS MACHINE**



# **VENEER CUTTER**



# **COMPUTER PANEL SAW**



# FELDER M/C CIRCULAR TABLE

# **SURFACE PLANER FELDER**



# **THICKNESSER FELDER**

# **TILTING SPINDLE FELDER**



# **BANDSAW FELDER**

# **SLOT MORTISER FELDER**



# **BORING MACHINE VTTAP**

# **PANEL SAW HUMMER**







## ZETA P-2 SET - PROVER CUTTER









































































































































































## PROJECT 146 A STATE OF Arthur Market 115 ARCHIWOOD 2023

## PROJECT 146 ARCHIWOOD 2023 116

















## ARCHIWOOD'S HIGHLIGHTS OF HANDED OVER PROJECTS "2020-2023"

Phone: 50135013 | Phone: 40378678 | **Showroom**: Unit N