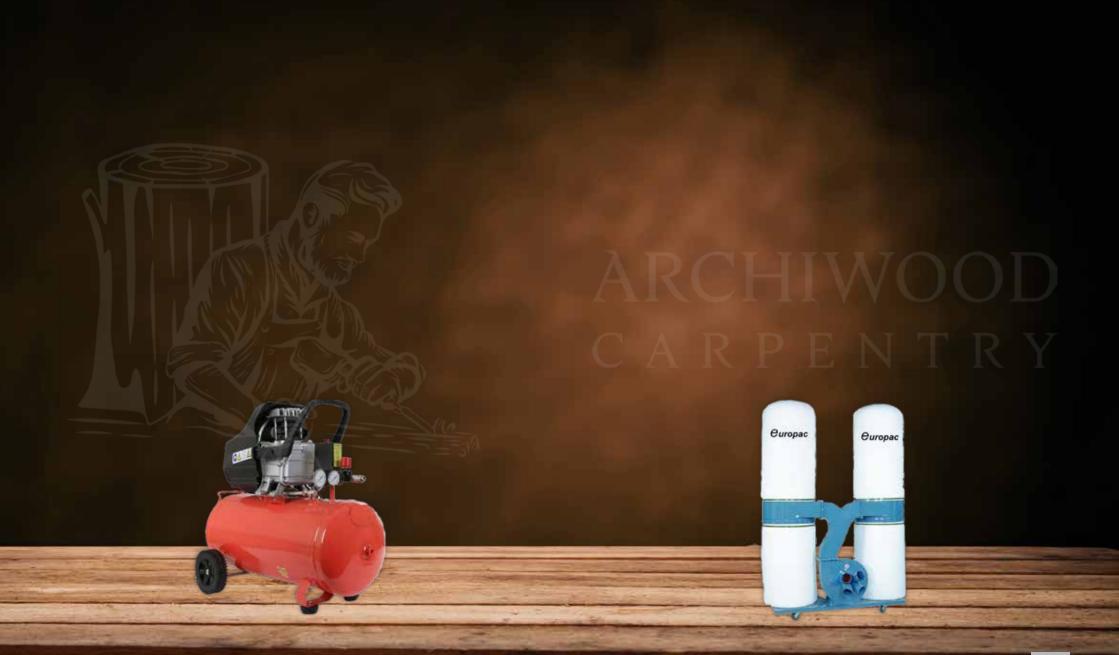

# HIGH END MACHINERY ACCESS & WORK PROVISION

Archiwood has 48 top of the line machines with more than 12 professionally certified operators. At Archiwood we ensure that all our machinery is new with none exceeding 5 years of operation and fully functional to ensure high quality, safety and efficiency.

Our intention is to be a head of the curve, when it comes to its innovation, capabilities and machinery its therefor we possess machines that are only available at extremely few carpentries such as the Felder 5 axis CNC machine.

Archiwood is a market leader and an innovative carpentry in its capabilities, this is most evident from the requests made by local competitors to help and provide machinery access along with the know-how to execute on hand projects.